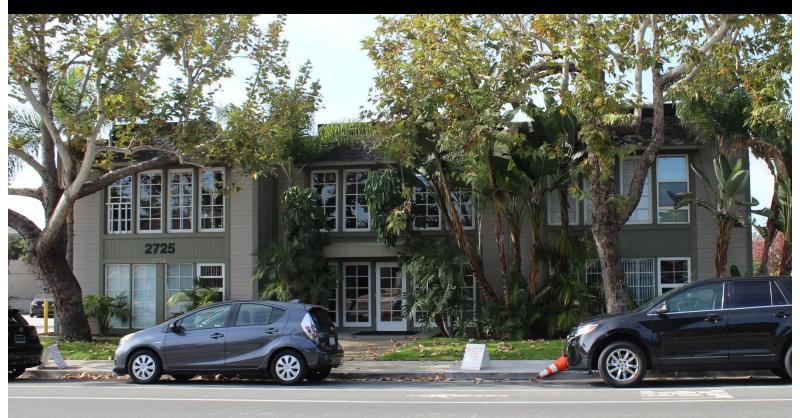

## **Jefferson Village Square** 2725 Jefferson St. Carlsbad, CA 92008

Convenient Carlsbad Village Location

Office suites from 250 to 1,000 square feet

Six Common Area Restrooms

Operable windows in all suites

On-site manager, friendly atmosphere, and outside eating areas

17,527 SF, two-story office building with ample parking

Located at the corner of Laguna and Jefferson with great freeway access

ATT U-verse, ATT Fiber and Spectrum Internet available

## **Jefferson Village Square** 2725 Jefferson St. Carlsbad, CA 92008

| Suite | Rentable | Cost Per    | Amenities                                                                                                     |
|-------|----------|-------------|---------------------------------------------------------------------------------------------------------------|
| #     | Area     | Square Foot |                                                                                                               |
| 4A    | 861      | \$2.55      | Former Chiropractic Office with waiting area, 2 treatment rooms, storage/consult room, and 4 operable windows |