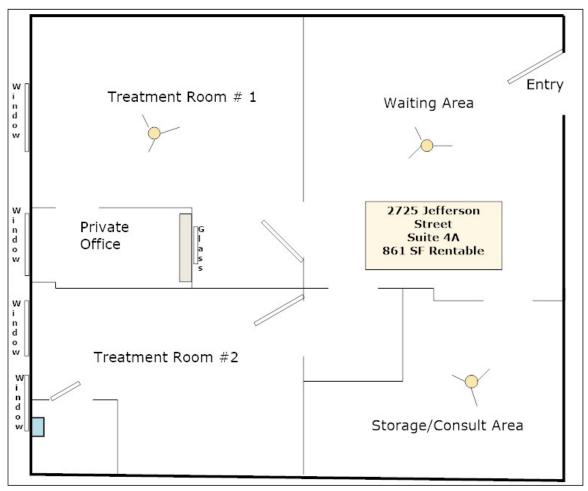

## **Jefferson Village Square** 2725 Jefferson St. Carlsbad, CA 92008

| Suite | Rentable | Cost Per    | Amenities                                                                                                     |
|-------|----------|-------------|---------------------------------------------------------------------------------------------------------------|
| #     | Area     | Square Foot |                                                                                                               |
| 4A    | 861      | \$2.55      | Former Chiropractic Office with waiting area, 2 treatment rooms, storage/consult room, and 4 operable windows |