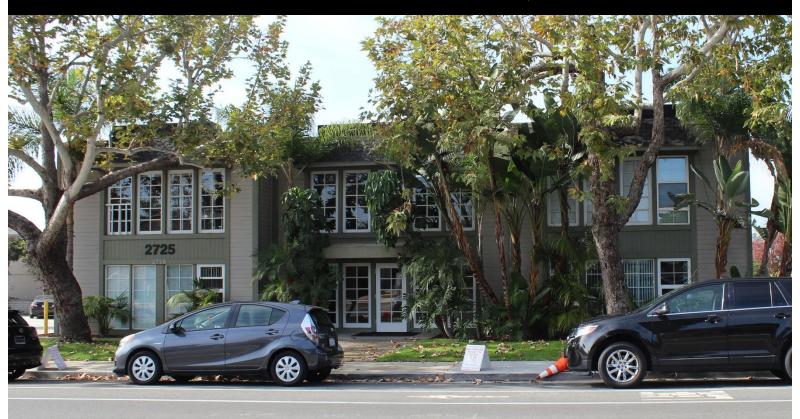

## **Jefferson Village Square** 2725 Jefferson St. Carlsbad, CA 92008

Convenient Carlsbad Village Location

Office suites from 250 to 1,000 square feet

Six Common Area Restrooms

Operable windows in all suites

On-site manager, friendly atmosphere, and outside eating and smoking areas

17,527 SF, two-story office building with ample parking

Located at the corner of Laguna and Jefferson with great freeway access