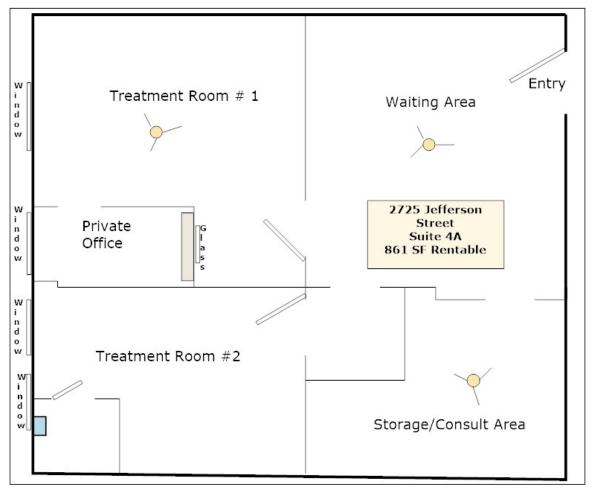

## **Jefferson Village Square** 2725 Jefferson St. Carlsbad, CA 92008

| Suite | Rentable | Cost Per    | Amenities                                                                                                      |
|-------|----------|-------------|----------------------------------------------------------------------------------------------------------------|
| #     | Area     | Square Foot |                                                                                                                |
| 4A    | 861      | \$2.55      | Former chiropractic office with waiting area, 2 treatment rooms, storage/consult room, and 4 operable windows. |
| 6-102 | 376      | \$2.90      | Executive Suites area rate includes electric and wireless internet.                                            |
| 15B   | 391      | \$2.25      | 2 Room Office                                                                                                  |