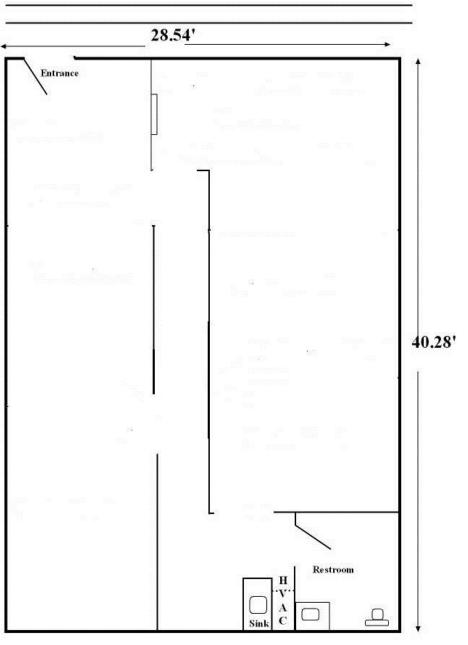

#### Rental Schedule July 2018 Beech Plaza

| Beechindza           |       |                         |                   |                            |                                                                  |
|----------------------|-------|-------------------------|-------------------|----------------------------|------------------------------------------------------------------|
| Address              | Suite | Rentable<br>Area<br>SF* | Lease<br>Rate PSF | Total<br>Monthly<br>Rate** | Features                                                         |
| 2727<br>Roosevelt St | В     | 1,205                   | \$1.95            | \$2,350.00                 | Open plan space,<br>large rooms,<br>restroom and<br>kitchen area |

\*Rentable area includes suite area plus pro-rata share of common areas. Tenant to independently measure and verify suite areas to its satisfaction prior to lease signature.

\*\*Electric will be billed at \$.20 PSF/ month. Water and Trash billed at \$50.00/month.