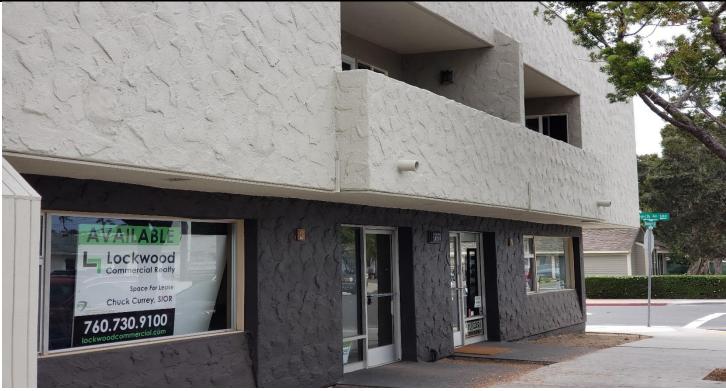

## For Lease Beech Plaza

L

L

L

L

## 2727 Roosevelt St. Carlsbad, CA 92008

- 8,000 SF Mixed Use Building
- Office and Limited Retail Uses Allowed
- Suites from 900 SF to 2,256 SF
- Corner Location with Exterior Building Signage
- Sidewalk Entrances to All Suites
- HVAC and Operable Windows
- **On-Site Parking**
- Exterior Building Signage

### Lease Rate - \$1.95 PSF plus utilities and janitorial

Charles Currey, SIOR 760.730.9100 x 301 <u>chuck@lockwoodcommercial.com</u> #00658596