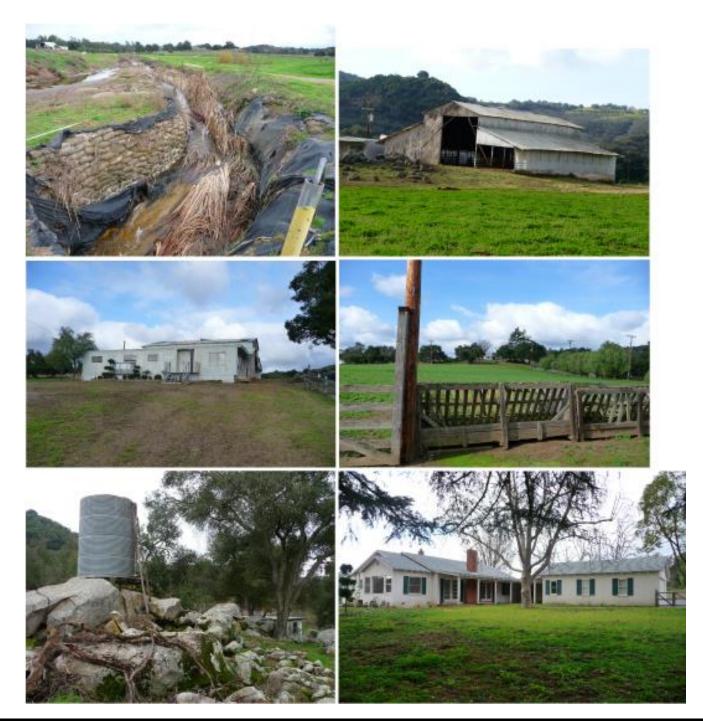

## 12363 Betsworth Road Valley Center, CA 92082

- 3,100 sq ft ranch house, 1,040 sq ft caretaker home, 1,080 square foot office trailer, 3,136 square foot barn, and 2,440 square foot equipment garage
- Three 2" water meters, and One <sup>3</sup>/<sub>4</sub>" water meter (need backflow devices)
- Six in-ground water wells (Three in current operation for sunflower seed farming)
- Former flower farm with 100 acres of padded plant areas
- Property edged by gentle slopes, granite rock piles, and oak groves
- Panoramic views adjacent to the Daley Ranch
- Many potential uses, including: farming, estate residential, equestrian, conservation bank, or mitigation bank, additional uses such as colleges or religious retreats
- Zoned A70 County of San Diego