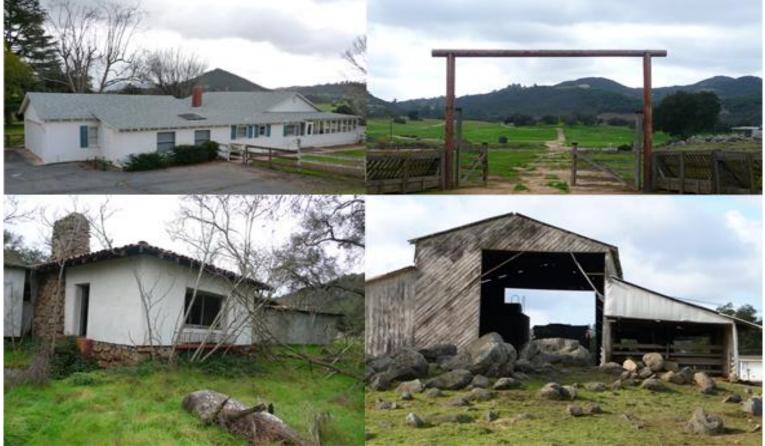

## 12363 Betsworth Road Valley Center, CA 92082

- 3,100 sq ft ranch house, 1,040 sq ft caretaker home, 1,080 square foot office trailer, 3,136 square foot barn, and 2,440 square foot equipment garage
- Three 2" water meters, and One <sup>3</sup>/<sub>4</sub>" water meter (need backflow devices)
- Six in-ground water wells (Three in current operation for sunflower seed farming)
- Former flower farm with 100 acres of padded plant areas
- Property edged by gentle slopes, granite rock piles, and oak groves
- Panoramic views adjacent to the Daley Ranch
- Many potential uses, including: farming, estate residential, equestrian, conservation bank, or mitigation bank, additional uses such as colleges or religious retreats
- Zoned A70 County of San Diego