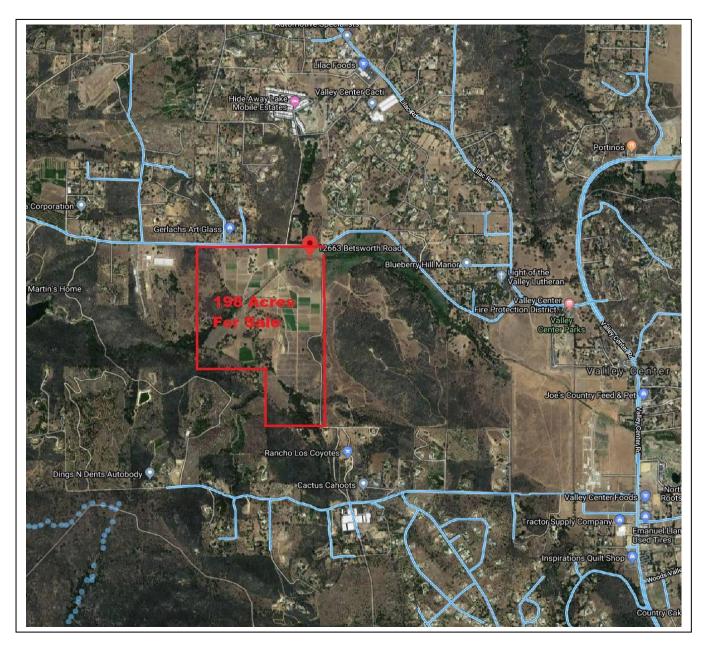

# 12363 Betsworth Road 198 Acres (approximately) Valley Center, CA 92082

APNs:

186-062-21 (1.06 Acres), 186-062-20 (58.48 Acres), 186-061-13 (37.95 Acres), 186-062-02 (21.22 Acres), 186-061-11 (36.29 Acres), 186-061-12 (38.72 Acres)

# For Sale12363 Betsworth Road198 Acres (approximately)Valley Center, CA 92082

APNs:

186-062-21 (1.06 Acres), 186-062-20 (58.48 Acres), 186-061-13 (37.95 Acres), 186-062-02 (21.22 Acres), 186-061-11 (36.29 Acres), 186-061-12 (38.72 Acres)