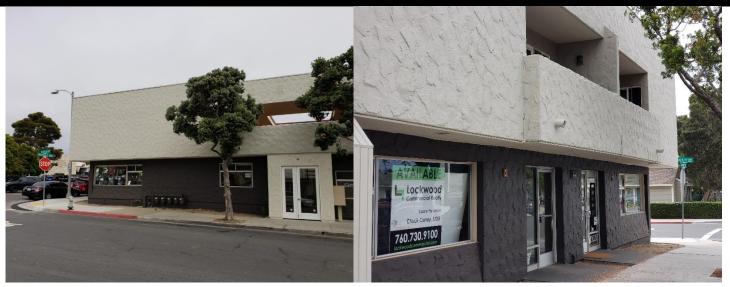

## For Lease Beech Plaza

## 2727 Roosevelt St. Carlsbad, CA 92008

555555555

8,000 SF Mixed Use Building
Office and Retail Usage Allowed
Suites from 900 SF to 2,256 SF
Corner Location with Exterior Building Signage
Sidewalk Entrances to All Suites
HVAC and Operable Windows
On-Site Parking
Exterior Building Signage

Lease Rate - \$1.55 PSF plus utilities and janitorial

Charles Currey, SIOR 760.730.9100 x 301 chuck@lockwoodcommercial.com #00658596

## Roosevelt Street

**BEECH PLAZA-2727-B Roosevelt Street** 

<sup>\*\*</sup>Electric will be billed based upon usage from private submeter. Water and Trash billed at \$75.00/month.

Charles Currey, SIOR 760.730.9100 x 301 <u>chuck@lockwoodcommercial.com</u> #00658596