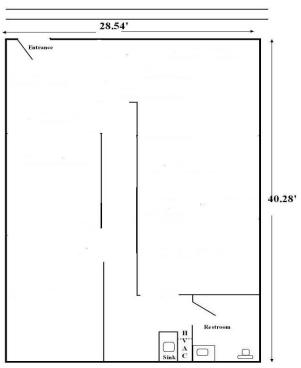

## 2727 Roosevelt St. Carlsbad, CA 92008

Rental Schedule

April 2019

Beech Plaza

| Address               | Suite | Rentable<br>Area<br>SF* | Lease<br>Rate PSF | Total<br>Monthly<br>Rate** | Features                                                                 |
|-----------------------|-------|-------------------------|-------------------|----------------------------|--------------------------------------------------------------------------|
| 2727 Roosevelt<br>St. | В     | 1,205                   | \$1.55            | \$1,868                    | Open plan space,<br>large rooms, private<br>restroom and kitchen<br>area |

## Roosevelt Street

**BEECH PLAZA-2727-B Roosevelt Street** 

<sup>\*\*</sup>Electric will be billed based upon usage from private submeter. Water and Trash billed at \$75.00/month.

Charles Currey, SIOR 760.730.9100 x 301 <u>chuck@lockwoodcommercial.com</u> #00658596

<sup>\*</sup>Rentable area includes suite area plus pro-rata share of common areas. Tenant to independently measure and verify suite areas to its satisfaction prior to lease signature.