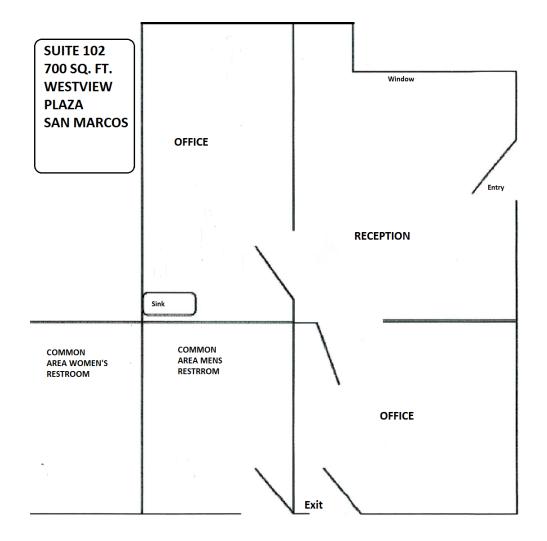

### Rental Schedule February 2018

| Suite | Rentable Area | Lease Rate PSF | Total Monthly |
|-------|---------------|----------------|---------------|
|       |               |                | Rate*         |
| 102   | 700 SF        | \$1.50         | \$1,050       |
| 304   | 1,415 SF      | \$1.35         | \$1,910       |

\*Does not include utilities or janitorial

All rates are quoted on a first come, first serve basis. Asking lease rates may change without notice. Rates apply to the first twelve months of the term only.