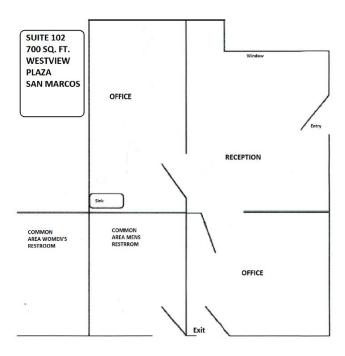

Suites built out for medical, dental and office users

Suite 102 available

700 Sq. Ft.