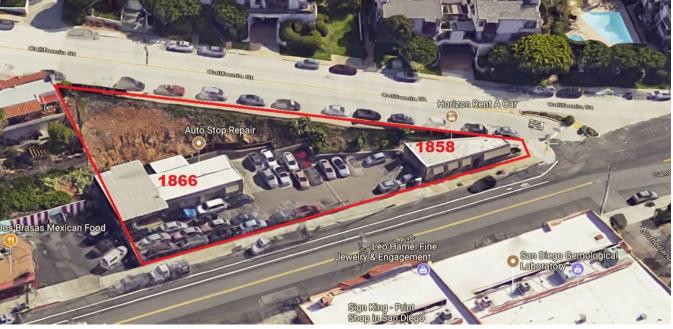

## For Sale1858-1866 San Diego Ave.<br/>San Diego, Ca 92110Mixed Use Development SiteSan Diego, Ca 92110

3 Parcels Totaling 14,641 Sq Ft

Proposed Project Area- 35,813 Sq Ft

4-Story 30 Ft High Building

L

L

L

Current Use- Car Rental Agency and Automotive Garage