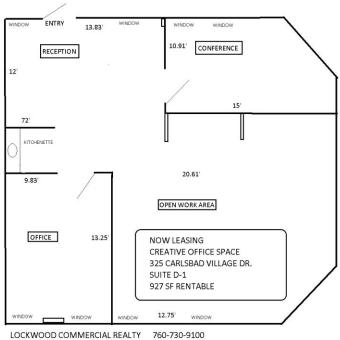

### 325 Carlsbad Village Drive, Suite D-1 Carlsbad, Ca 92008

927 Square Feet with Reception, Conference, Private Office and Open Area First Floor Outside Entrance Creative Office Space Finished Concrete Floor Black Ceiling Panels Operable Windows with HVAC Kitchenette 2 Reserved Parking Spaces One Block to the Pacific Ocean