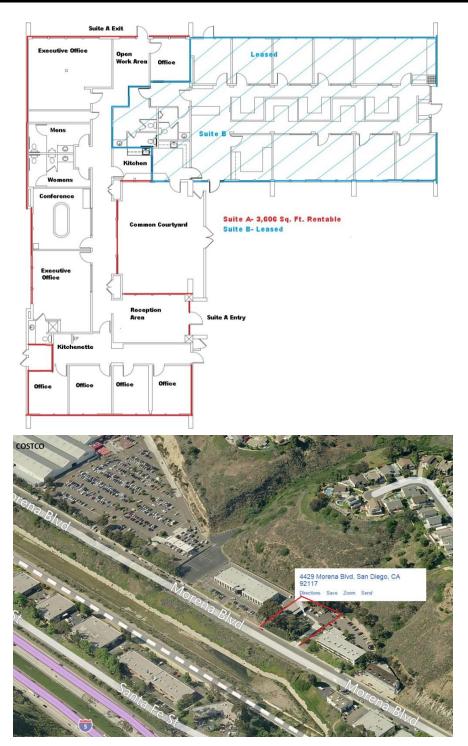

## For Lease Canyon Executive Plaza

## 4429 Morena Blvd. Suite A San Diego, CA 92117

Easy Access to Freeways !

- Two Large Executive Offices, Beautiful Reception Area, 5 Private Offices, Conference Room and Open Work Areas
- Large Outdoor Courtyard Area, Monument Signage on Morena Blvd.
- 2 Restrooms and Kitchen Area
- Recently Remodeled with High Level Finish on All Interior Areas
- 11 Reserved Parking Spaces Plus Visitor Parking
  - Gated Parking Entry for After Hours Security
    - 3,606 sq. ft. Available (Suite A)
    - Lease Rate \$6,695 w/ annual increases + electric & janitorial