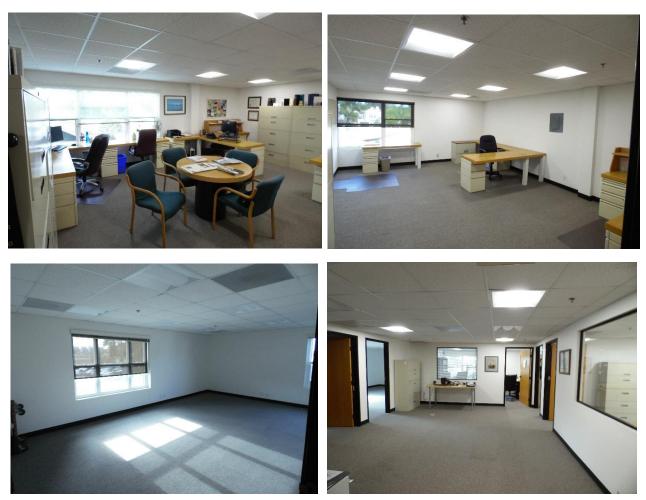

## 2558 Roosevelt Street, #200 Carlsbad, CA 92008

2,307 Sq. Ft. Rentable Five Window Offices With Center Work Area Access To Common Area Conference Room, Kitchen And Restrooms Great Views Ample Covered Parking Second Floor Suite With Elevator Building Signage Available Carpet and Paint Allowance Conveniently Located In Carlsbad Village