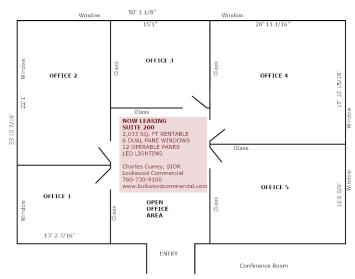

## 2558 Roosevelt Street, #200 Carlsbad, CA 92008

2,307 Sq. Ft. Rentable Five Window Offices With Center Work Area Access To Common Area Conference Room, Kitchen And Restrooms Great Views Ample Covered Parking Second Floor Suite With Elevator Building Signage Available Carpet and Paint Allowance Conveniently Located In Carlsbad Village

Lease Rate - \$2.25 Per Sq. Ft. Plus Utilities

Charles Currey, SIOR 760.730.9100 x 301 <u>chuck@lockwoodcommercial.com</u> #00658596

2725 Jefferson Street, Suite 1 Carlsbad CA, 92008 Phone 760.730.9100 Fax 760.730.9200 <u>www.lockwoodcommercial.com</u> Information herein is deemed reliable and we have no reason to doubt its accuracy, but it is not guaranteed.