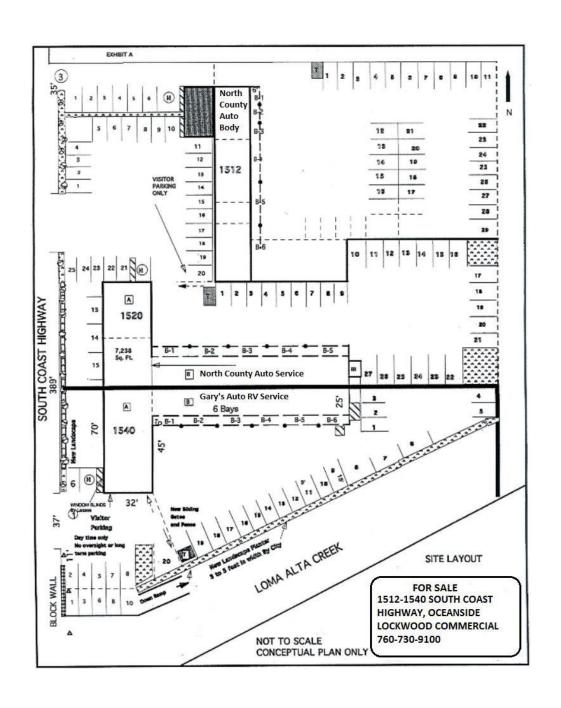

## South Oceanside 1512, 1520 & 1540 S. Coast Hwy Oceanside, CA 92054

- 94,960\* SF of Land, 18,555\* SF of Building Area- APN#152-200-13
- Current Use- Auto/Motorcycle Sales, Service, Auto Body
- Current Zoning- C2 (General Commercial)
- New Zoning C-GC "Coastal General Commercial" which will allow Mixed-Use Development with up to 62 units per acre with 2-5 stories over first floor Commercial Space
- Directly Across from Buccaneer Beach Access Path
- \$207,768 in Gross Income-Tenants Pay All Utilities + Trash Service
- Price Range- \$6,000,000 to \$7,000,000