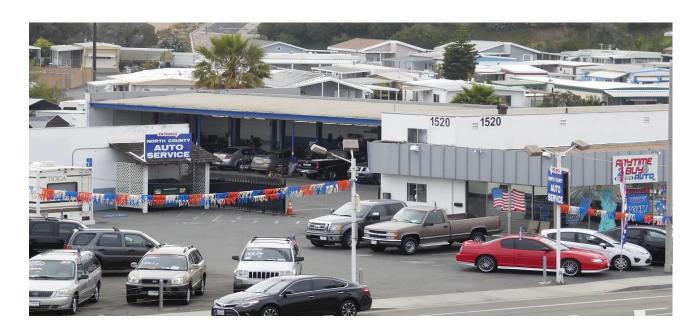

## South Oceanside 1512, 1520 & 1540 S. Coast Hwy Oceanside, CA 92054

- 94,960\* SF of Land, 18,555\* SF of Building Area- APN#152-200-13
- Current Use- Auto/Motorcycle Sales, Service, Auto Body
- Current Zoning- C2 (General Commercial)
- New Zoning C-GC "Coastal General Commercial" which will allow Mixed-Use Development with up to 62 units per acre with 2-5 stories over first floor Commercial Space
- Directly Across from Buccaneer Beach Access Path
- \$207,768 in Gross Income-Tenants Pay All Utilities + Trash Service
- Price Range- \$6,000,000 to \$7,000,000