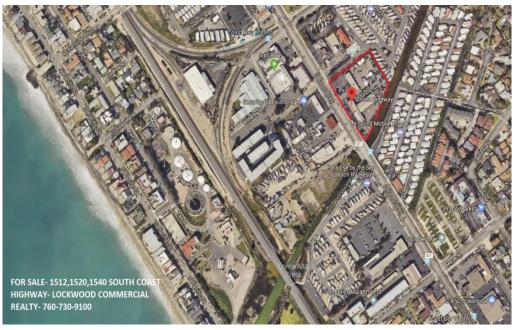

## South Oceanside 1512, 1520 & 1540 S. Coast Hwy Oceanside, CA 92054

- 94,960\* SF of Land, 18,555\* SF of Building Area- APN#152-200-13
- Current Use- Auto/Motorcycle Sales, Service, Auto Body
- Current Zoning- C2 (General Commercial)
- New Zoning C-GC "Coastal General Commercial" which will allow Mixed-Use Development with up to 62 units per acre with 2-5 stories over first floor Commercial Space
- Directly Across from Buccaneer Beach Access Path
- \$207,768 in Gross Income-Tenants Pay All Utilities + Trash Service
- Price Range- \$6,000,000 to \$7,000,000