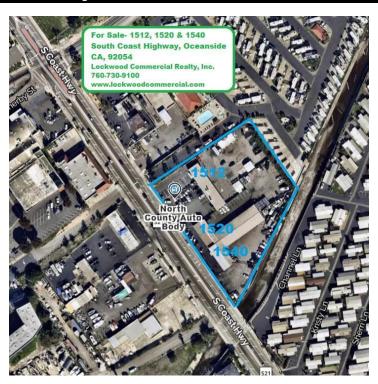

## South Oceanside 1512, 1520 & 1540 S. Coast Hwy Oceanside, CA 92054

- 94,960\* SF of Land, 18,555\* SF of Building Area- APN#152-200-13
- Current Use- Auto/Motorcycle Sales, Service, Auto Body
- Current Zoning- C2 (General Commercial)
- New Zoning C-GC "Coastal General Commercial" which will allow Mixed-Use Development with up to 62 units per acre with 2-5 stories over first floor Commercial Space
- Directly Across from Buccaneer Beach Access Path
- \$207,768 in Gross Income-Tenants Pay All Utilities + Trash Service
- Price Range- \$6,000,000 to \$7,000,000