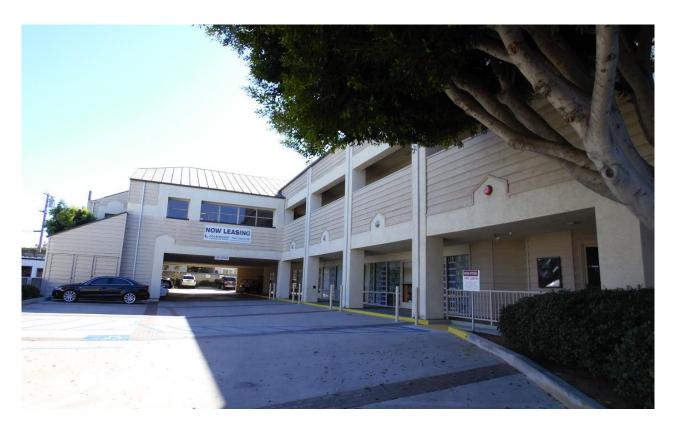

## 325 Carlsbad Village Drive Carlsbad, CA 92008 **The Kamar Building**

12,650 Sq. Ft. Two-story Office/Commercial Center
Office and Limited Retail Uses Allowed
Reserved Parking Spaces - Visitor & Disabled Also Available
Elevator Served with Expansive Views for Second Floor Suites
Restrooms on Both Floors
Street Signage Available
One Block to the Pacific Ocean
One Block to the Coaster Station