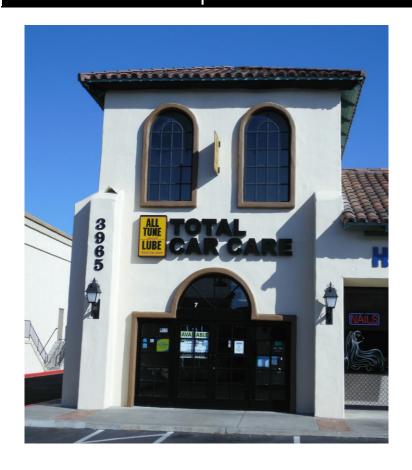

#### 3965 Mission Avenue Oceanside, CA 92058

- 5,200 SF Total Suite Area
- 3,798 SF of Shop Area and 1,402 SF of Sales Area
- Two Sales Area Entrances and Two Shop Exit Doors
- 2 Restrooms
- 7 Work Bays with 10 ft x 12 ft Roll-up Doors with High Clearance Ceilings
- 4 In-Ground Hydraulic Lifts & 1 Alignment Rack
- Reserved Customer Parking & Fenced Vehicle Service Parking
- Adjacent to Auto Zone and the 76 Expressway
- New Discount Tire Store under Construction within 300 Feet
- Monument & Building Signage
- Automotive/Tires/Brakes Service Constructed in 1984
- Lease Rate \$7,627 per Month including Net Charges

### 3965 Mission Avenue Oceanside, CA 92058

Charles Currey, SIOR 760.730.9100 x 301 <u>chuck@lockwoodcommercial.com</u> #00658596