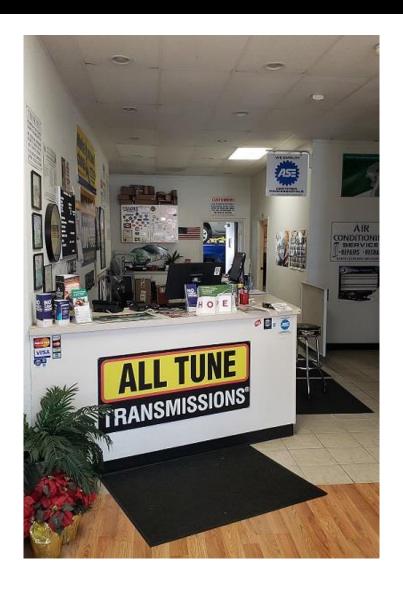

#### 3965 Mission Avenue Oceanside, CA 92058

- 5,200 SF Total Suite Area
- 3,798 SF of Shop Area and 1,402 SF of Sales Area
- Two Sales Area Entrances and Two Shop Exit Doors
- 2 Restrooms
- 7 Work Bays with 10 ft x 12 ft Roll-up Doors with High Clearance Ceilings
- 4 In-Ground Hydraulic Lifts & 1 Alignment Rack
- Reserved Customer Parking & Fenced Vehicle Service Parking
- Adjacent to Auto Zone and the 76 Expressway
- New Discount Tire Store under Construction within 300 Feet
- Monument & Building Signage
- Automotive/Tires/Brakes Service Constructed in 1984
- Lease Rate \$7,627 per Month including Net Charges