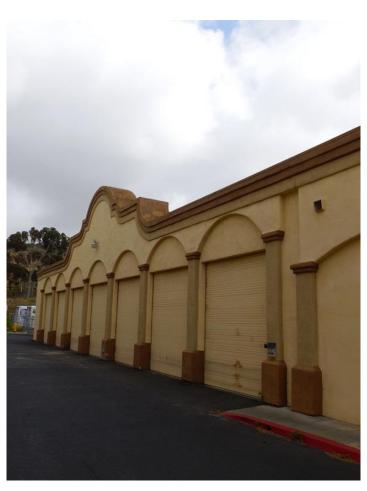

#### 3965 Mission Avenue Oceanside, CA 92058

- 5,200 SF Total Suite Area
- 3,798 SF of Shop Area and 1,402 SF of Sales Area
- Two Sales Area Entrances and Two Shop Exit Doors
- 2 Restrooms
- 7 Work Bays with 10 ft x 12 ft Roll-up Doors with High Clearance Ceilings
- 4 In-Ground Hydraulic Lifts & 1 Alignment Rack
- Reserved Customer Parking & Fenced Vehicle Service Parking
- Adjacent to Auto Zone and the 76 Expressway
- New Discount Tire Store under Construction within 300 Feet
- Monument & Building Signage
- Automotive/Tires/Brakes Service Constructed in 1984
- Lease Rate \$7,627 per Month including Net Charges