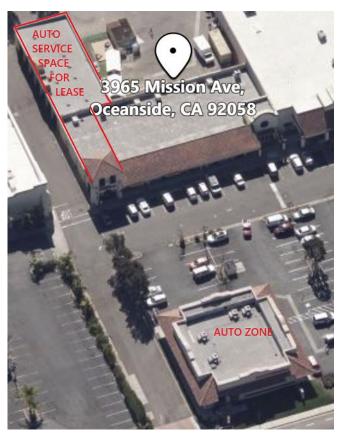

#### 3965 Mission Avenue Oceanside, CA 92058

- 5,200 SF Total Suite Area
- 3,798 SF of Shop Area and 1,402 SF of Sales Area
- Two Sales Area Entrances and Two Shop Exit Doors
- 2 Restrooms
- 7 Work Bays with 10 ft x 12 ft Roll-up Doors with High Clearance Ceilings
- 4 In-Ground Hydraulic Lifts & 1 Alignment Rack
- Reserved Customer Parking & Fenced Vehicle Service Parking
- Adjacent to Auto Zone and the 76 Expressway
- New Discount Tire Store under Construction within 300 Feet
- Monument & Building Signage
- Automotive/Tires/Brakes Service Constructed in 1984
- Lease Rate \$7,627 per Month including Net Charges

#### 3965 Mission Avenue Oceanside, CA 92058

Charles Currey, SIOR 760.730.9100 x 301 chuck@lockwoodcommercial.com #00658596