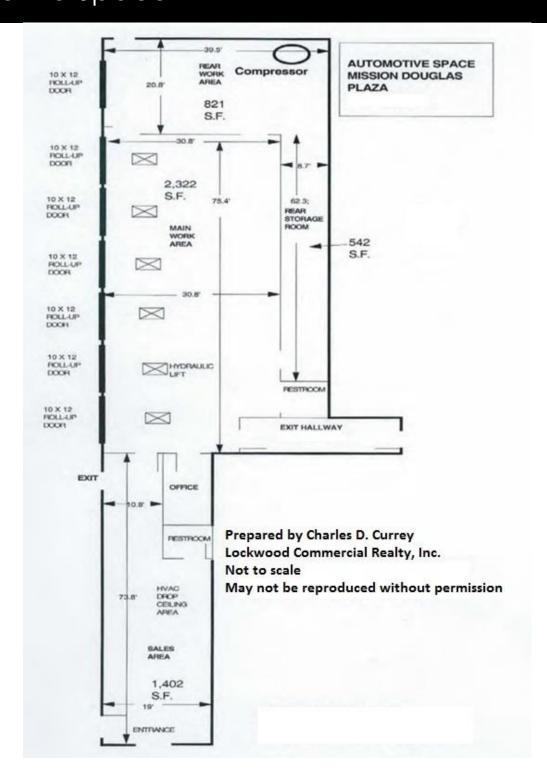

#### 3965 Mission Avenue Oceanside, CA 92058

- 5,200 SF Total Suite Area
- 3,798 SF of Shop Area and 1,402 SF of Sales Area
- Two Sales Area Entrances and Two Shop Exit Doors
- 2 Restrooms
- 7 Work Bays with 10 ft x 12 ft Roll-up Doors with High Clearance Ceilings
- 4 In-Ground Hydraulic Lifts & 1 Alignment Rack
- Reserved Customer Parking & Fenced Vehicle Service Parking
- Adjacent to Auto Zone and the 76 Expressway
- New Discount Tire Store under Construction within 300 Feet
- Monument & Building Signage
- Automotive/Tires/Brakes Service Constructed in 1984
- Lease Rate \$7,627 per Month including Net Charges

### 3965 Mission Avenue Oceanside, CA 92058

Charles Currey, SIOR 760.730.9100 x 301 chuck@lockwoodcommercial.com #00658596