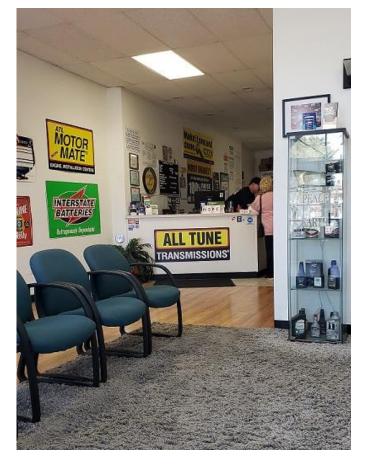

#### 3965 Mission Avenue Oceanside, CA 92058

- 5,200 SF Total Suite Area
- 3,798 SF of Shop Area and 1,402 SF of Sales Area
- Two Sales Area Entrances and Two Shop Exit Doors
- 2 Restrooms
- 7 Work Bays with 10 ft x 12 ft Roll-up Doors with High Clearance Ceilings
- 4 In-Ground Hydraulic Lifts & 1 Alignment Rack
- Reserved Customer Parking & Fenced Vehicle Service Parking
- Adjacent to Auto Zone and the 76 Expressway
- New Discount Tire Store under Construction within 300 Feet
- Monument & Building Signage
- Automotive/Tires/Brakes Service Constructed in 1984
- Lease Rate \$7,627 per Month including Net Charges