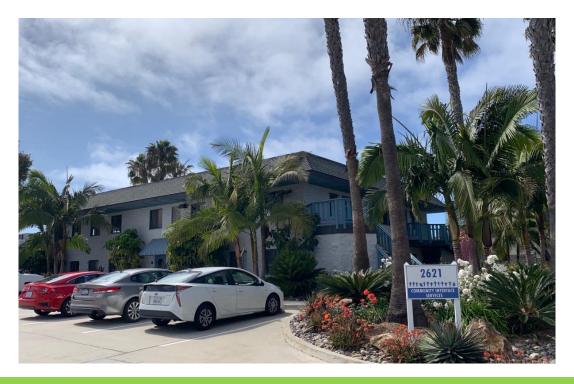

# NOW LEASING

#### 2621 Roosevelt Street, Carlsbad, CA 92008

- Two Story Walk-Up Office Building
- 6,000 Sq.Ft. of Building Area
- First Floor of 4,000 Sq.Ft. and Second Floor of 2,000 Sq.Ft. may be Leased in Combination or Separately
- 3,500 Sq.Ft. Fenced Rear Yard
- 18-20 Parking Spaces on site
- Building & Monument Signage Available
- Lease Rate \$1.75 per Sq.Ft. NNN
- Flexible Terms Available Contact Charles D. Currey, SIOR Lockwood Commercial Realty