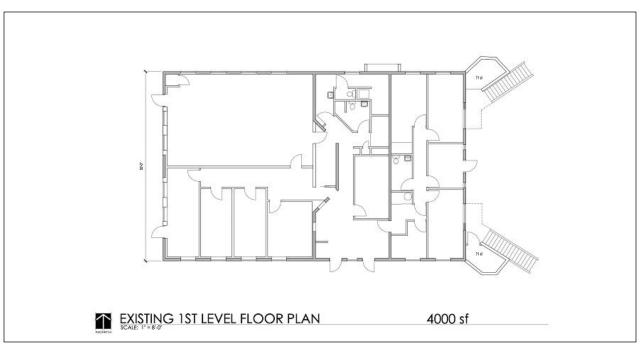

#### 2621 Roosevelt Street, Carlsbad, CA 92008

- Two Story Walk-Up Office Building
- 6,000 Sq.Ft. of Building Area
- First Floor of 4,000 Sq.Ft. and Second Floor of 2,000 Sq.Ft. may be Leased in Combination or Separately
- 3,500 Sq.Ft. Fenced Rear Yard
- 18-20 Parking Spaces on site
- Building & Monument Signage Available
- Lease Rate \$1.75 per Sq.Ft. NNN
- Flexible Terms Available Contact Charles D. Currey, SIOR Lockwood Commercial Realty