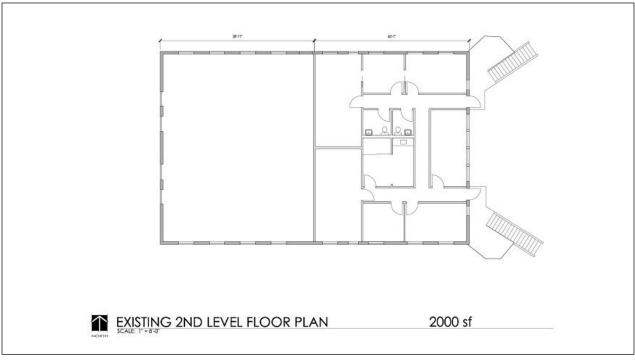

#### 2621 Roosevelt Street, Carlsbad, CA 92008

- Two Story Walk-Up Office Building
- 6,000 Sq.Ft. of Building Area
- First Floor of 4,000 Sq.Ft. and Second Floor of 2,000 Sq.Ft. may be Leased in Combination or Separately
- 3,500 Sq.Ft. Fenced Rear Yard
- 18-20 Parking Spaces on site
- Building & Monument Signage Available
- Lease Rate \$1.75 per Sq.Ft. NNN
- Flexible Terms Available Contact Charles D. Currey, SIOR Lockwood Commercial Realty