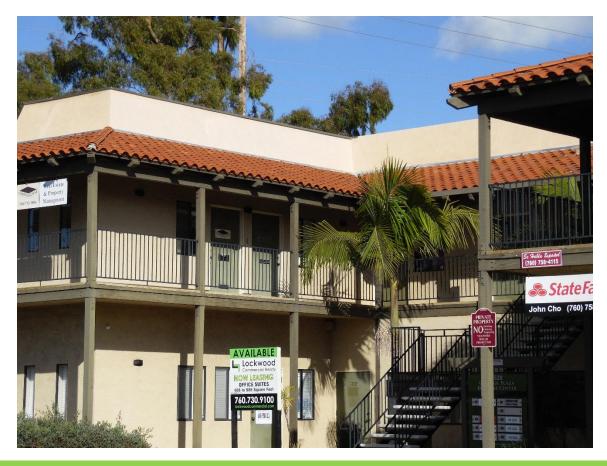

# COLLEGE PLAZA PROFESSIONAL BUILDING

#### 3520 College Blvd., Oceanside, CA 92056

- 9,822 SF Two-story Walk-up Office Building
- Suites Available from 450 to 2,258 Square Feet
- Operable Windows in all Suites with Heating & Air conditioning
- 4 Restrooms; 2 on each Floor
- Lease Rates from \$1.60 to \$1.70 per SF gross, plus Electric & Janitorial

- Exterior Building & Monument Signage Available
- Located in the College Plaza Shopping Center.
   Neighboring business' include Hobby Lobby,
   Starbucks, Grocery Outlet, Wendy's, El Pollo Loco,
   and other Retailers.
- Ample Parking with over 4 Spaces per 1,000 SF available.
- Excellent Freeway Access via College Blvd. and Plaza Drive off the 78 Freeway.