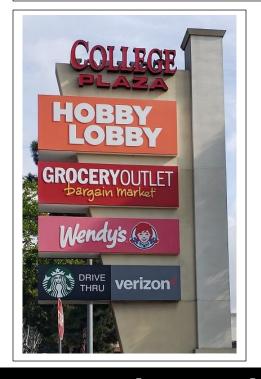

- Exterior Building & Monument Signage Available
- Located in the College Plaza Shopping Center.
   Neighboring business' include Hobby Lobby,
   Starbucks, Grocery Outlet, Wendy's, El Pollo Loco,
   and other Retailers.
- Ample Parking with over 4 Spaces per 1,000 SF available.
- Excellent Freeway Access via College Blvd. and Plaza Drive off the 78 Freeway.