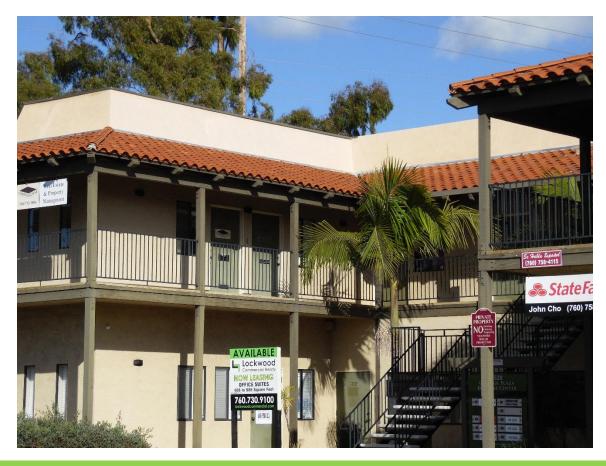

# COLLEGE PLAZA PROFESSIONAL BUILDING

#### 3520 College Blvd., Oceanside, CA 92056

- 9,822 SF Two-story Walk-up Office Building
- Suites Available from 450 to 3,290 Square Feet
- Operable Windows in all Suites with Heating & Air conditioning
- 4 Restrooms; 2 on each Floor
- Lease Rates from \$1.65 to \$1.70 per SF gross, plus Electric & Janitorial

- Exterior Building & Monument Signage Available
- Located in the College Plaza Shopping Center.
   Neighboring business' include Hobby Lobby,
   Starbucks, Grocery Outlet, Wendy's, El Pollo Loco,
   and other Retailers.
- Ample Parking with up to 4 Spaces per 1,000 SF available.
- Excellent Freeway Access via College Blvd. and Plaza Drive off the 78 Freeway.

## 3520 College Blvd. Oceanside, CA 92056