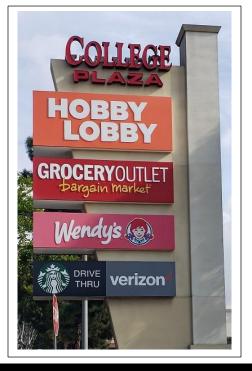

- Exterior Building & Monument Signage Available
- Located in the College Plaza Shopping Center.
   Neighboring business' include Hobby Lobby,
   Starbucks, Grocery Outlet, Wendy's, El Pollo Loco,
   and other Retailers.
- Ample Parking with up to 4 Spaces per 1,000 SF available.
- Excellent Freeway Access via College Blvd. and Plaza Drive off the 78 Freeway.