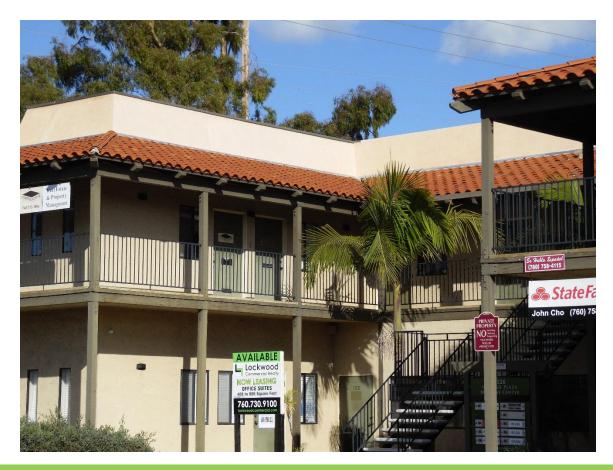

# COLLEGE PLAZA PROFESSIONAL BUILDING

#### 3520 College Blvd., Oceanside, CA 92056

- 8,617 SF Two-story Walk-up Office Building
- Suites Available from 425 to 2,305 Square Feet
- Operable Windows in all Suites with Heating & Air conditioning
- 4 Restrooms; 2 on each Floor
- Lease Rates from \$2.00 to \$2.25 per SF gross, plus Electric & Janitorial

- Exterior Building & Monument Signage Available
- Located in the College Plaza Shopping Center.
   Neighboring business' include Hobby Lobby,
   Starbucks, Grocery Outlet, Wendy's, El Pollo Loco,
   and other Retailers.
- Excellent Freeway Access via College Blvd. and Plaza Drive off the 78 Freeway.