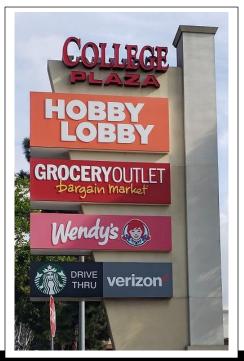

- Exterior Building & Monument Signage Available
- Located in the College Plaza Shopping Center.
   Neighboring business' include Hobby Lobby,
   Starbucks, Grocery Outlet, Wendy's, El Pollo Loco,
   and other Retailers.
- Excellent Freeway Access via College Blvd. and Plaza Drive off the 78 Freeway.