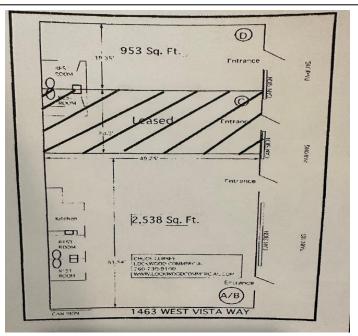

## Retail Showroom or Service Office

1463 West Vista Way, Suites A/B/C Vista CA 92083

- C-1 zoning with ample parking
- Suites A&B -2,538 Square Feet
- Suite D 953 Square Feet
- Outdoor patio areas for sales or outdoor dining adjacent to all suites
- 100% HVAC in all suites
- 2 restrooms and kitchen area in suites A&B and 1 restroom in suite D
- Freeway exposure with building and monument signage
- Fenced parking for delivery truck
- Lease rate \$1.65 to \$1.80 per square foot plus \$.15 CAM
- Contact Charles Currey, SIOR, Lockwood Commercial Realty