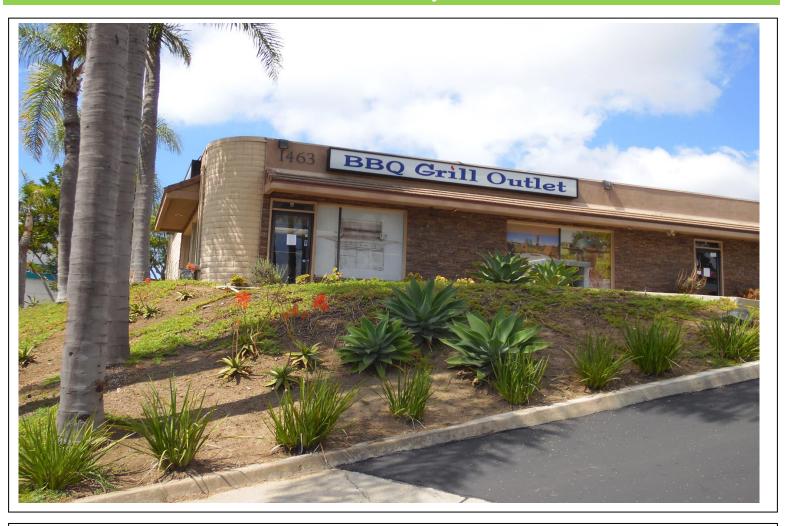

## Retail Showroom or Service Office

1463 West Vista Way, Suites A/B/C Vista CA 92083

- C-1 zoning with ample parking
- Suites A&B -2,538 Square Feet
- Suite D 953 Square Feet
- Outdoor patio areas for sales or outdoor dining adjacent to all suites
- 100% HVAC in all suites
- 2 restrooms and kitchen area in suites A&B and 1 restroom in suite D
- Freeway exposure with building and monument signage
- Fenced parking for delivery truck
- Lease rate \$1.65 to \$1.80 per square foot plus \$.15 CAM
- Contact Charles Currey, SIOR, Lockwood Commercial Realty