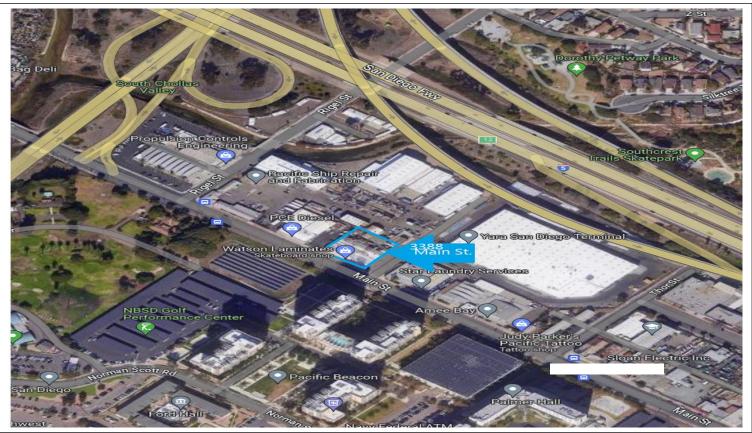

## 14,250 Square Foot Industrial Building

3388 Main Street, San Diego, CA 92103

- 14,250 Square Foot Industrial Building in three adjoining sections \*
- 120/240/440-volt 800-amp three phase electric service (needs verification by electrician)
- 2 Restrooms with 570 square feet of shop office area
- 7- Grade level doors with 14-to-22-foot clear height and skylights
- 1,056 square foot office trailer with 3 offices, reception area, restroom, and kitchen area
- 16 exclusive parking spaces
- 9,150 square feet of fenced yard with 20-foot rolling access gate
- Assessor's Parcel Number 550-520-0400- Build Date- 1967
- BLPD-SUBD-D zoning allows medium to heavy industrial uses with outside work. Subject to performance standards.
- Excellent Freeway Access to I-5 and I-15
- Lease Rate-\$10,240 per month plus net expenses and all utilities
- \*All Areas and dimensions are approximate.