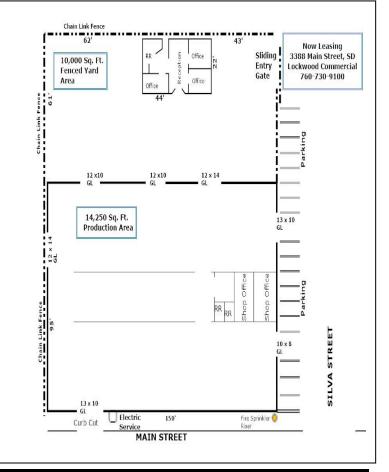

## 14,250 Square Foot Industrial Building

3388 Main Street, San Diego, CA 92103

- 14,250 Square Foot Industrial Building in three adjoining sections \*
- 120/240/440-volt 800-amp three phase electric service (needs verification by electrician)
- 2 Restrooms with 570 square feet of shop office area
- 7- Grade level doors with 14-to-22-foot clear height and skylights
- 1,056 square foot office trailer with 3 offices, reception area, restroom, and kitchen area
- 16 exclusive parking spaces
- 9,150 square feet of fenced yard with 20-foot rolling access gate
- Assessor's Parcel Number 550-520-0400- Build Date- 1967
- BLPD-SUBD-D zoning allows medium to heavy industrial uses with outside work. Subject to performance standards.
- Excellent Freeway Access to I-5 and I-15
- Lease Rate-\$10,240 per month plus net expenses and all utilities
- \*All Areas and dimensions are approximate.