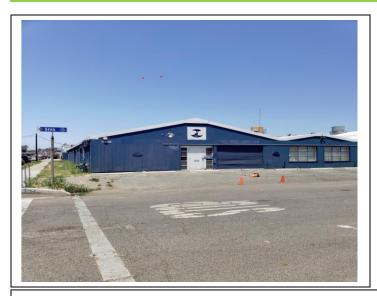

## 14,250 Square Foot Industrial Building

3388 Main Street, San Diego, CA 92103

- 14,250 Square Foot Industrial Building in three adjoining sections \*
- 120/240/440-volt 800-amp three phase electric service (needs verification by electrician)
- 2 Restrooms with 570 square feet of shop office area
- 7- Grade level doors with 14-to-22-foot clear height and skylights
- 1,056 square foot office trailer with 3 offices, reception area, restroom, and kitchen area
- 16 exclusive parking spaces
- 9,150 square feet of fenced yard with 20-foot rolling access gate
- Assessor's Parcel Number 550-520-0400- Build Date- 1967
- BLPD-SUBD-D zoning allows medium to heavy industrial uses with outside work. Subject to performance standards.
- Excellent Freeway Access to I-5 and I-15
- Lease Rate-\$10,240 per month plus net expenses and all utilities
- \*All Areas and dimensions are approximate.