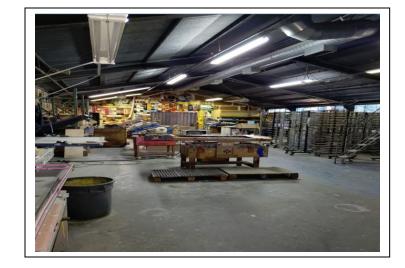

## 14,250 Square Foot Industrial Building

3388 Main Street, San Diego, CA 92103

- 14,250 Square Foot Industrial Building in three adjoining sections \*
- 120/240/440-volt 800-amp three phase electric service (needs verification by electrician)
- 2 Restrooms with 570 square feet of shop office area
- 7- Grade level doors with 14-to-22-foot clear height and skylights
- 1,056 square foot office trailer with 3 offices, reception area, restroom, and kitchen area
- 16 exclusive parking spaces
- 9,150 square feet of fenced yard with 20-foot rolling access gate
- Assessor's Parcel Number 550-520-0400- Build Date- 1967
- BLPD-SUBD-D zoning allows medium to heavy industrial uses with outside work. Subject to performance standards.
- Excellent Freeway Access to I-5 and I-15
- Lease Rate-\$10,240 per month plus net expenses and all utilities
- \*All Areas and dimensions are approximate.