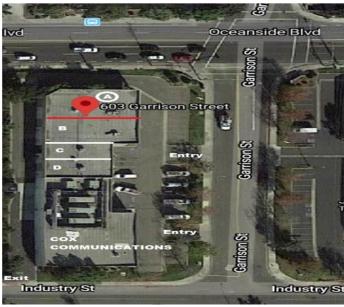

## 603 Garrison Street Oceanside, CA 92054

- Suite A available 2,891 SF
- 1 10x12 grade level truck door
- HVAC office area with lots of glass
- One office restroom
- Ample parking Floor plan on reverse side
- Building signage available Oceanside Blvd. exposure
- Conveniently located at the SW corner of Garrison St. and Oceanside Blvd. This building has excellent freeway access to the I-5, ¼ mile to El Camino Sprinter Station.