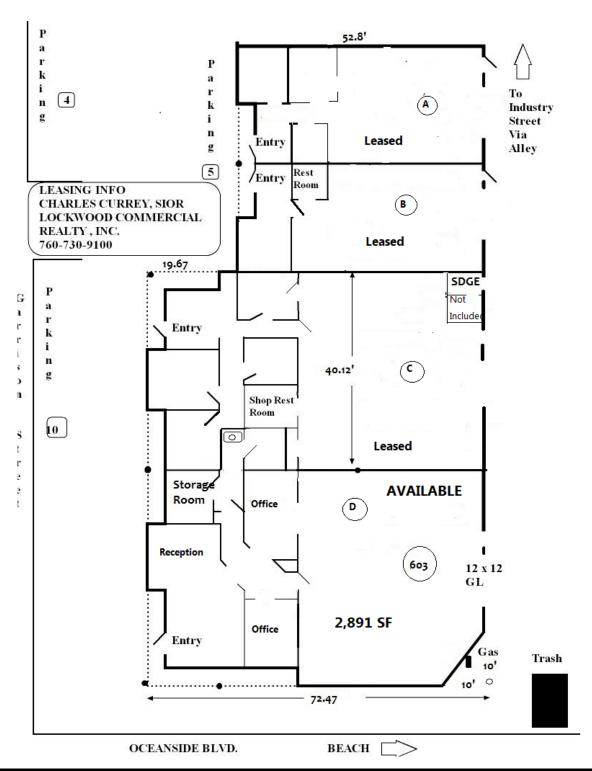

## 603 Garrison Street Oceanside, CA 92054

- Suite A available 2,891 SF
- 1 10x12 grade level truck door
- HVAC office area with lots of glass
- One office restroom
- Ample parking Floor plan on reverse side
- Building signage available Oceanside Blvd. exposure
- Conveniently located at the SW corner of Garrison St. and Oceanside Blvd. This building has excellent freeway access to the I-5, ¼ mile to El Camino Sprinter Station.